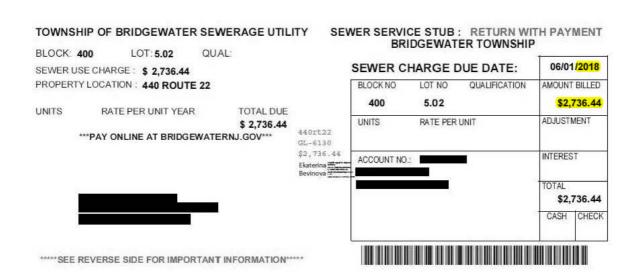

#### TOWNSHIP OF BRIDGEWATER SEWERAGE UTILITY SEWER SERVICE STUB: RETURN WITH PAYMENT **BRIDGEWATER TOWNSHIP** LOT: 5.02 QUAL: BLOCK: 400 SEWER CHARGE DUE DATE: 06/01/2017 SEWER USE CHARGE: \$ 21,945.00 PROPERTY LOCATION: 440 ROUTE 22 LOT NO QUALIFICATION AMOUNT BILLED 400 5.02 \$21,945.00 UNITS RATE PER UNIT YEAR TOTAL DUE ADJUSTMENT UNITS RATE PER UNIT 55.00 \$ 399.00 \$ 21,945.00 \*\*\*PAY ONLINE AT BRIDGEWATERNJ.GOV\*\*\* \$ 399.00 55.00 INTEREST ACCOUNT NO .: \$21,945.00 CASH CHECK \*\*\*\*\*SEE REVERSE SIDE FOR IMPORTANT INFORMATION\*\*\*\*\* 440 Rt 22 GL:6130 \$22,253.23 Brached Commen