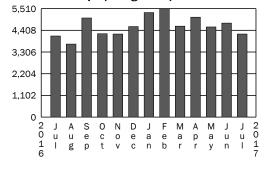

#### Billed Use Graph (100 gallons)

| For Account 1024-21003                         | 22226141                  |           |
|------------------------------------------------|---------------------------|-----------|
| FOr ACCOUNT 1024-21003                         | 55520141                  |           |
| Prior Balance                                  |                           |           |
| <ul> <li>Balance from last bill</li> </ul>     |                           | 4,554.00  |
| <ul> <li>Payments as of Jul10. Than</li> </ul> | k you!                    | -4,554.00 |
| Balance Forward                                |                           | 0.00      |
| Rate Correction                                | (10/12/2013 - 06/20/2017) |           |
| <b>Current Water Service</b>                   |                           |           |
| <ul> <li>Water Usage Charge</li> </ul>         |                           | -8,613.43 |
| <ul> <li>Total Water Service Relate</li> </ul> | d Charges                 | -8,613.43 |
| Other Charges                                  |                           |           |
| State Tax Adjustment Surch                     | arge                      | 6.02      |
| Distribution System Improve                    | ement Charge              | -272.17   |
| <ul> <li>Total Other Charges</li> </ul>        |                           | -266.15   |
| Bill (06/21/2017 - 07/18/201                   | L7)                       |           |
| Current Water Service                          |                           |           |
| <ul> <li>06/21/17 to 07/18/17</li> </ul>       |                           | 346.00    |
| <ul> <li>06/21/17 to 07/18/17</li> </ul>       | (\$0.98760000 x 160.00)   | 158.02    |
|                                                | (\$0.75620000 x 4,060.00) | 3,070.17  |
| Total Water Service Relate                     | d Charges                 | 3,574.19  |
| Other Charges                                  |                           |           |
| _                                              |                           |           |